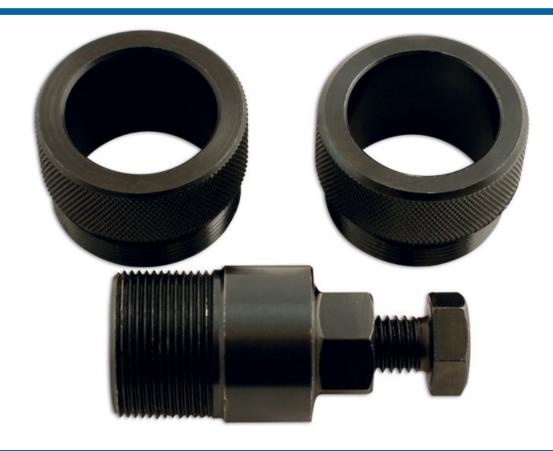

## **Diesel Injection Pump Puller**

A shorter version of Laser Part No. 4369 that covers some BMW, Land Rover, Rover and GM models. Two sleeves are supplied to increase the number of applications. The BMW application allows the removal of the sprocket from the shaft when removing the injection pump VP44 and high pressure CR Pump. Used without the centring ring for VP Pumps and with common rail pumps. This kit has a shorter puller body to fit transverse engines.

## **Additional Information**

- Applications: BMW 3 Series E46, 5 series E39, 7 Series E38 and X5 3.0d; GM Omega-B; Land Rover Freelander and Rover 75.
- Equivalent to OEM 13 5 190/13 5 192, KM 6270 short and 12-178/303-976 short.
- · Use with or without ring dependent on application.
- · Made in Sheffield.
- Note: The applications for Vauxhall/Opel, Land Rover and Rover are specifically for transverse mounted engines where space is at a premium.