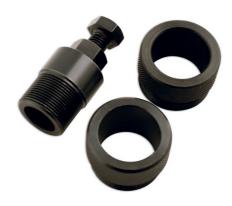

## **Diesel Injection Pump Puller**

A shorter version of Laser Part No. 4369 that covers some BMW, Land Rover, Rover and GM models. Two sleeves are supplied to increase the number of applications. The BMW application allows the removal of the sprocket from the shaft when removing the injection pump VP44 and high pressure CR Pump. Used without the centring ring for VP Pumps and with common rail pumps. This kit has a shorter puller body to fit transverse engines.

## **Additional Information**

- Applications: BMW 3 Series E46, 5 series E39, 7 Series E38 and X5 3.0d; GM Omega-B; Land Rover Freelander and Rover 75.
- Equivalent to OEM 13 5 190/13 5 192, KM 6270 short and 12-178/303-976 short.
- · Use with or without ring dependent on application.
- · Made in Sheffield.
- Note: The applications for Vauxhall/Opel, Land Rover and Rover are specifically for transverse mounted engines where space is at a premium.