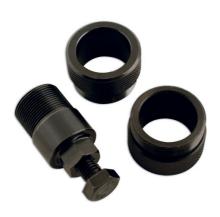

## **Diesel Injection Pump Puller**

A shorter version of Laser Part No. 4369 that covers some BMW, Land Rover, Rover and GM models. Two sleeves are supplied to increase the number of applications. The BMW application allows the removal of the sprocket from the shaft when removing the injection pump VP44 and high pressure CR Pump. Used without the centring ring for VP Pumps and with common rail pumps. This kit has a shorter puller body to fit transverse engines.

## **Additional Information**

- Applications: BMW 3 Series E46, 5 series E39, 7 Series E38 and X5 3.0d; GM Omega-B; Land Rover Freelander and Rover 75.
- Equivalent to OEM 13 5 190/13 5 192, KM 6270 short and 12-178/303-976 short.
- · Use with or without ring dependent on application.
- · Made in Sheffield.
- Note: The applications for Vauxhall/Opel, Land Rover and Rover are specifically for transverse mounted engines where space is at a premium.